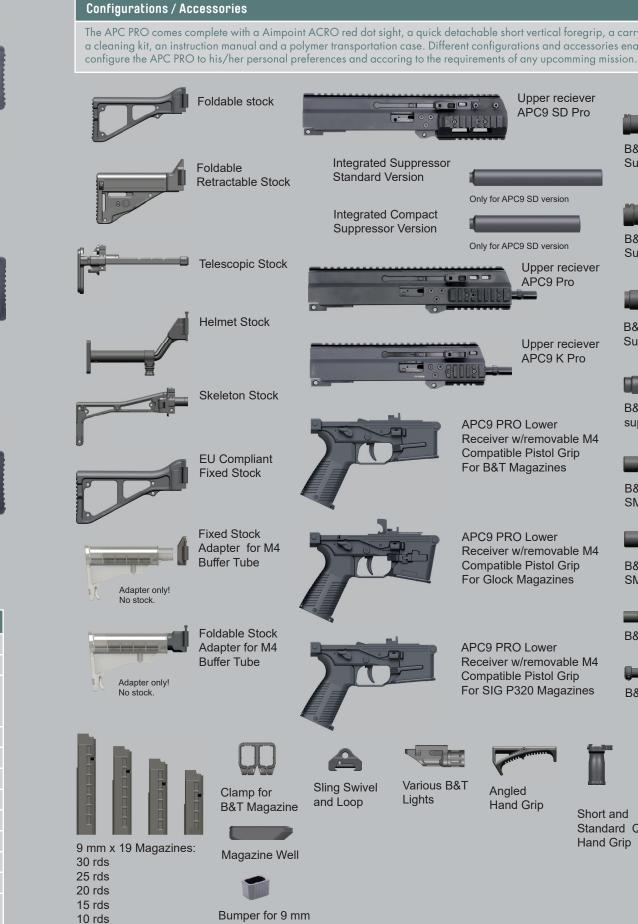

Published data are mean values and therefore not suitable acceptance criteria.

All product specifications are subject to change without prior notice.

The APC PRO comes complete with a Aimpoint ACRO red dot sight, a quick detachable short vertical foregrip, a carrying sling, magazines, a cleaning kit, an instruction manual and a polymer transportation case. Different configurations and accessories enable the operator to

Upper reciever

APC9 SD Pro

**B&T SQD SMG** Suppressor 9 mm Only for APC9 SD version B&T SQD SMG Compact Only for APC9 SD version Suppressor 9 mm Upper reciever APC9 Pro B&T QD SMG Suppressor 9 mm Upper reciever APC9 K Pro B&T QD SMG APC9 PRO Lower suppressor cal. .45 ACP Receiver w/removable M4 Compatible Pistol Grip For B&T Magazines B&T QD-CQB

APC9 PRO Lower Receiver w/removable M4 Compatible Pistol Grip For Glock Magazines

APC9 PRO Lower Receiver w/removable M4 Compatible Pistol Grip For SIG P320 Magazines

Lights

Angled Hand Grip

Hand Grip

Standard QD **B&T** Brass Catcher QD/QO

SMG Suppressor 9 mm

B&T QD-CQB Compact SMG Suppressor 9 mm

B&T Flash Hider 9 mm

B&T Muzzle Brake 9 mm

B&T AG P.O. Box 174 3608 Thun / Switzerland Fon +41 33 334 67 00 info@bt-ag.ch www.bt-ag.ch

#### Stocks

A large selection of stocks such as foldable, telescopic, helmet, fixed, etc. is available.

#### **Pistol Grip**

The interchangeable (M4 interface) grip is optimized for fast target acquisition and all hand sizes. It also offers an integrated compartment for storage of spare batteries, etc.

#### Synergy effects

Being able to use the same magazine in the duty pistol as in the sub-machine gun, gives the operator a significant tactical advantage and offers great costs savings to the agency. This is why B&T offers three different lowers to accommodate Glock magazines\*, SIG P320/M17 magazines or B&T magazines. All lowers are available in a semiautomatic only version as well as in a selective fire version. The lowers are compatible - without any modification- to all corresponding uppers.

Therefore B&T offers, besides the standard upper, a very compact upper as well as one with an integrated suppressor. All uppers are compatible with the corresponding lowers.

Versions:

Suppressed (SD): 9 mm x 19, .45 ACP Standard: 9 mm x 19, 10 mm Auto, .40 S&W, .45 ACP Compact (K): 9 mm x 19