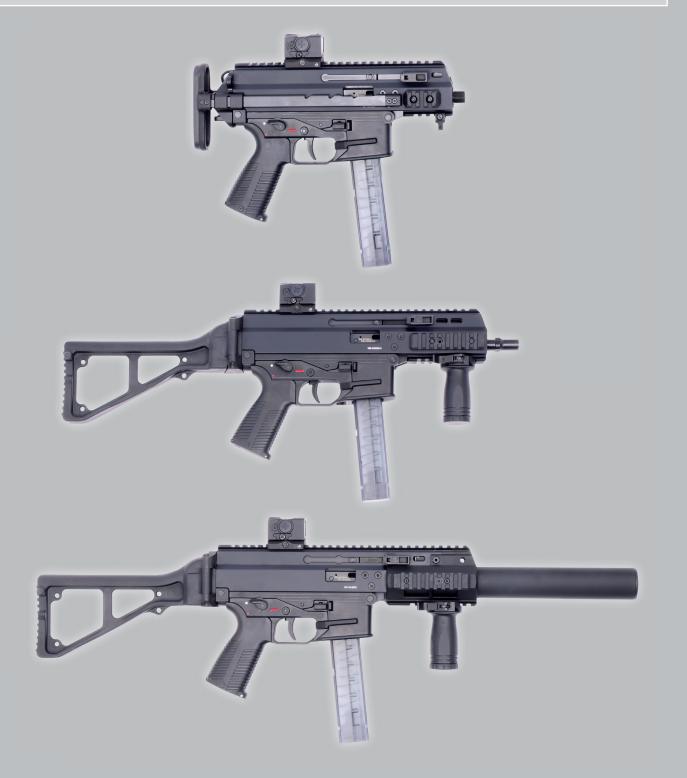

#### Adaptable

Charging Handle

Fully ambidextrous, foldable, self retracting,

non-reciprocating, ergonomically placed for fast manipulation with forward hand.

0.0

The perfect weapon for any particular operation can make the difference between success and failure. While covert operations or close protection require a very short weapon, other tasks may require a suppressor.

Therefore B&T offers, besides the standard upper, a very compact upper as well as one with an integrated suppressor. All uppers are compatible with the corresponding lowers.

Versions:

Suppressed (SD): 9 mm x 19, .45 ACP Standard: 9 mm x 19, 10 mm Auto, .40 S&W, .45 ACP Compact (K): 9 mm x 19