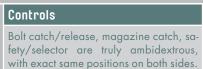

re much tighter burst groups.

#### **Pistol Grip**

The interchangeable (M4 interface) grip is optimized for fast target acquisition and all hand sizes. It also offers an integrated compartment for storage of spare batteries, etc.

#### Synergy effects



Being able to use the same magazine in the duty pistol as in the sub-machine gun, gives the operator a significant tactical advantage and offers great costs savings to the agency. This is why B&T offers three different lowers to accommodate Glock magazines\*, SIG P320/M17 magazines or B&T magazines. All lowers are available in a semiautomatic only version as well as in a selective fire version. The lowers are compatible - without any modification- to all corresponding uppers.

\* All double column magazines of the respective calibre.





Aimpoint<sup>®</sup> ACRO

Ultra compact red dot sight provides fast and accurate target acquisition for all users regardless of expertise.



#### Adaptable



Charging Handle

Fully ambidextrous, foldable, self retracting,

non-reciprocating, ergonomically placed for fast manipulation with forward hand.

0.0





The perfect weapon for any particular operation can make the difference between success and failure. While covert operations or close protection require a very short weapon, other tasks may require a suppressor.

Therefore B&T offers, besides the standard upper, a very compact upper as well as one with an integrated suppressor. All uppers are compatible with the corresponding lowers.

Versions:

Suppressed (SD): 9 mm x 19, .45 ACP Standard: 9 mm x 19, 10 mm Auto, .40 S&W, .45