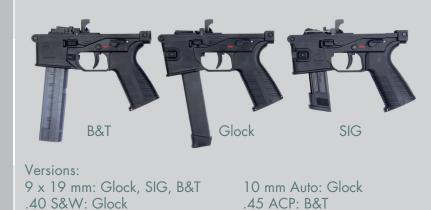

#### Synergy effects

Being able to use the same magazine in the duty pistol as in the sub-machine gun, gives the operator a significant tactical advantage and offers great costs savings to the agency. This is why B&T offers three different lowers to accommodate Glock magazines\*, SIG P320/M17 magazines or B&T magazines. All lowers are available in a semiautomatic only version as well as in a selective fire version. The lowers are compatible - without any modification- to all corresponding uppers.

\* All double column magazines of the respective calibre.

Aimpoint<sup>®</sup> ACRO

Ultra compact red dot sight provides fast and accurate target acquisition for all users regardless of expertise.