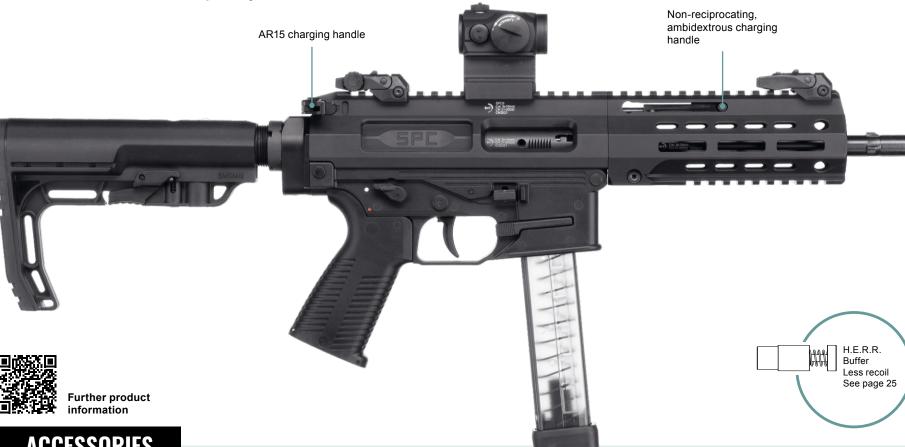

# SPC – THE FLEXIBLE AND CUSTOMIZABLE SEMI-AUTOMATIC CARBINE

The SPC Special Purpose Carbine combines many of the well-known B&T features such as the interchangeable lower and hydraulic buffer of the APC and modularity.

Thanks to this modular design the SPC lower can be exchanged with the lower of the APC and GHM systems. It has two different charging handles. The first charging handle is mounted forward of the weapon on either side of the upper receiver. The second charging handle is located at the rear where one would expect it on an AR15 type design. This allows the user the choice of using the AR15 or MP5 type of operation.

# SPC

The new semi-automatic SPC9 is the latest 9mm Carbine from B&T. It incorporates all of the well appreciated features of the APC9 plus many handy and convenient attributes of other popular weapons systems.