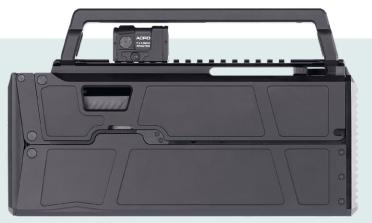

Suppressors R

Because We Can – This conversion kit for the SIG 320 leaves convention behind. It will transform quickly from what looks like a box of some kind to a fully functional 9mm carbine with a snap of the wrist in less than one second. To convert the BWC9 one requires the original barrel, slide, magazine and trigger set of the SIG 320.

#### TECHNICAL SPECS

|                  | BWC-320 |
|------------------|---------|
| Length extended  | 565 mm  |
| Length collapsed | 298 mm  |
| Weight           | 1.62 kg |