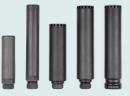

Magazines 15/20/25/30 rounds

Suppressors

Telescopic, helmet and MBT stocks

**Brass catchers** 

Aimpoint Micro and ACRO mounts, various heights

Vertical front grips and bipods

#### **ACCESSORIES**

Suppressors

Telescopic, helmet

and MBT stocks

**Brass catchers** 

**Aimpoint Micro** and ACRO mounts, various heights

and bipods

Vertical front grips

#### **ACCESSORIES**

Suppressors

Brass catchers

**Aimpoint Micro** and ACRO mounts, various heights

Vertical front grips und bipods

Weapon lights

|                             | APC308 Carbine | APC308 DMR |
|-----------------------------|----------------|------------|
| Stock                       | МВТ            | МВТ        |
| Length extended             | 900 mm         | 1060 mm    |
| Length collapsed/<br>folded | 670 mm         | 820 mm     |
| Barrel length               | 330 mm         | 480 mm     |
| Weight                      | 4 kg           | 4.5 kg     |

#### **ACCESSORIES**

Magazines 15/20/25/30 rounds

Suppressors

Aimpoint Micro and ACRO mounts, various heights

Brass catchers

Vertical front grips and bipods

Magazines 15/20/25/30 rounds

Suppressors

**Vertical front** grips and bipods

#### **ACCESSORIES**

Magazines 15/20/25/30 rounds

Suppressors

Aimpoint Micro and ACRO mounts, various heights

Vertical front grips and bipods

Brass catchers

|                              | KH9 Covert |
|------------------------------|------------|
| Length extended/<br>unfolded | 581 mm     |
| Length collapsed/<br>folded  | 430 mm     |
| Barrel length                | 153 mm     |
| Weight                       | 2.8 kg     |
|                              |            |

#### **ACCESSORIES**

Magazines 15/20/25/30 rounds

Suppressors

Aimpoint Micro and ACRO mounts, various heights

|                  | TP9-N/MP9-N |
|------------------|-------------|
| Length extended  | 523 mm      |
| Length collapsed | 303 mm      |
| Barrel length    | 130 mm      |
| Weight           | 1.6 kg      |