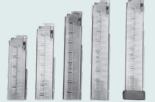

Magazines 15/20/25/30 rounds

Suppressors

Telescopic, helmet and MBT stocks

**Brass catchers** 

Aimpoint Micro and ACRO mounts, various heights

Vertical front grips and bipods

#### APC9 G/APC9K/APC9 PDW/APC9SDV

APC9 PRO G

APC9SD PRO COMPACT G

**APC9SD PRO** 

|                         | APC9 PRO   | APC9K PRO PDWG | APC9 PRO G | APC9SD PRO G | APC9K PRO PDW | APC9 PRO | APC9SD PRO |
|-------------------------|------------|----------------|------------|--------------|---------------|----------|------------|
| Stock                   | MBT        | Teleskop       | MBT        | Teleskop     | Teleskop      | Teleskop | MBT        |
| Length extended         | 550-627 mm | 552 mm         | 550-627 mm | 695 mm       | 552 mm        | 589 mm   | 719–796 mm |
| Length collapsed/folded | 387 mm     | 372 mm         | 410 mm     | 516 mm       | 372 mm        | 410 mm   | 556 mm     |
| Barrel length           | 175 mm     | 138 mm         | 175 mm     | 146 mm       | 138 mm        | 175 mm   | 146 mm     |
| Weight                  | 2.8 kg     | 2.8 kg         | 2.8 kg     | 2.9 kg       | 2.8 kg        | 2.8 kg   | 3.0 kg     |
| Magazine                | B&T        | Glock          | Glock      | Glock        | В&Т           | B&T      | B&T        |