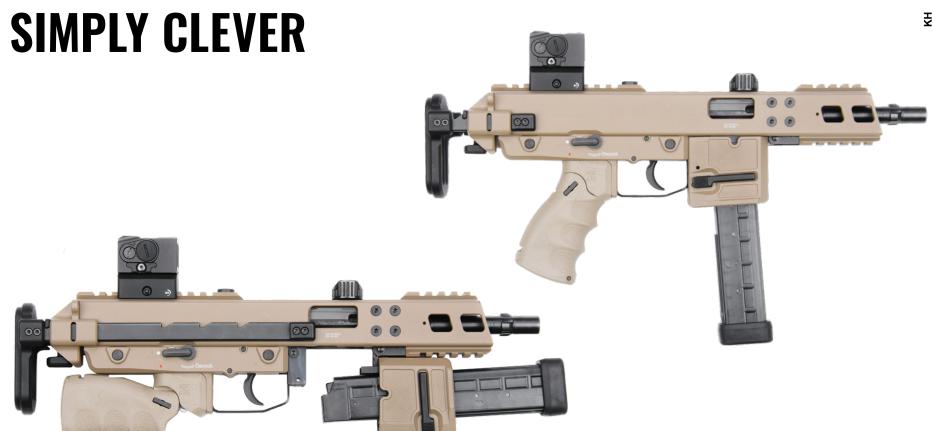

# KH9 **COVERT**

The KH9 aka «Karl's Hobby» - arose from Karl Brügger's personal passion for shooting and desire to incorporate some unusual features into a PCC. These features include the double action trigger mechanism with de-cocking lever and the interchangeable magazine housing that allows the use of the four-row Suomi magazines.

#### **ACCESSORIES**

Magazines 15/20/25/30 rounds

Suppressors

Aimpoint Micro and ACRO mounts, various heights

Vertical front grips and bipods

Brass catchers

|                              | KH9 Covert |
|------------------------------|------------|
| Length extended/<br>unfolded | 581 mm     |
| Length collapsed/<br>folded  | 430 mm     |
| Barrel length                | 153 mm     |
| Weight                       | 2.8 kg     |
|                              |            |