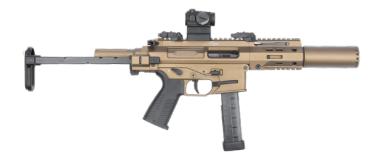

#### SPC9/SPC9 PDW/SPC9K PDW RBS /SPC9 PDW G/SPC9 G

**SPC9 PDW SNIPER GREY** 

SPC9K PDW RBS COYOTE TAN

#### TECHNICAL SPECS

| SPC9   | SPC9 PDW SNIPER GREY             | SPC9K PDW RBS COYOTE TAN                                              | SPC9 PDW G                                                                                   | SPC9 G                                                                                                                                                                                                                                        |
|--------|----------------------------------|-----------------------------------------------------------------------|----------------------------------------------------------------------------------------------|-----------------------------------------------------------------------------------------------------------------------------------------------------------------------------------------------------------------------------------------------|
| AR15   | Teleskop                         | Teleskop                                                              | Teleskop                                                                                     | AR15                                                                                                                                                                                                                                          |
| 706 mm | 620 mm                           | 695 mm                                                                | 620 mm                                                                                       | 706 mm                                                                                                                                                                                                                                        |
| 626 mm | 482 mm                           | 557 mm                                                                | 482 mm                                                                                       | 626 mm                                                                                                                                                                                                                                        |
| 230 mm | 167 mm                           | 115 mm                                                                | 167 mm                                                                                       | 230 mm                                                                                                                                                                                                                                        |
| 2.9 kg | 2.9 kg                           | 3.1 kg                                                                | 2.9kg                                                                                        | 2.9 kg                                                                                                                                                                                                                                        |
| B&T    | B&T                              | B&T                                                                   | Glock                                                                                        | Glock                                                                                                                                                                                                                                         |
|        | AR15 706 mm 626 mm 230 mm 2.9 kg | AR15 Teleskop 706 mm 620 mm 626 mm 482 mm 230 mm 167 mm 2.9 kg 2.9 kg | AR15 Teleskop Teleskop 706 mm 620 mm 695 mm 626 mm 557 mm 230 mm 167 mm 115 mm 2.9 kg 3.1 kg | AR15       Teleskop       Teleskop         706 mm       620 mm       695 mm       620 mm         626 mm       482 mm       557 mm       482 mm         230 mm       167 mm       115 mm       167 mm         2.9 kg       3.1 kg       2.9 kg |