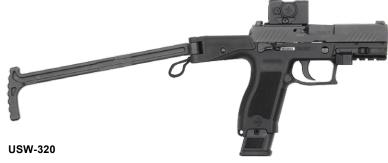

# **USW CONVERSION KITS**

USW G/USW-PPQ/USW-320

#### TECHNICAL SPECS

|  |                  | USW G   | USW-PPQ  | USW-320 |
|--|------------------|---------|----------|---------|
|  | Length extended  | 523 mm  | 530 mm   | 452 mm  |
|  | Length collapsed | 278 mm  | 290 mm   | 236 mm  |
|  | Weight           | 0.43 kg | 0.550 kg | 0.21kg  |