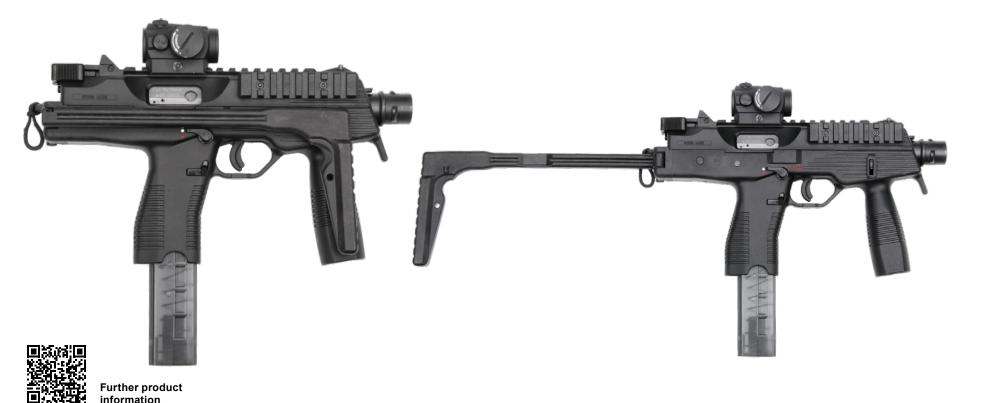

# TP9-N/MP9-N

The MP9 submachine gun in 9mm calibre and its semi-automatic variant TP9 cover a wide range of tactical fields of applications. Due to its compact dimensions, low weight and high capacity magazine is ideal for close protection teams, intelligence services and police working in plain clothes as a PDW (Personal Defence Weapon).

#### **ACCESSORIES**

Magazines 15/20/25/30 rounds

Suppressors

Aimpoint Micro and ACRO mounts, various heights

|                  | TP9-N/MP9-N |
|------------------|-------------|
| Length extended  | 523 mm      |
| Length collapsed | 303 mm      |
| Barrel length    | 130 mm      |
| Weight           | 1.6 kg      |