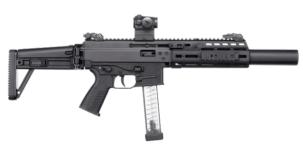

## **APC PRO** APC9/10/40/45

The APC9 PRO and its variants are a logical evolution in small arms design. The similar handling, manipulation and ergonomics will reduce training effort, range time and cost when transitioning from one caliber to another.

Magazines 15/20/25/30 rounds

Suppressors

Telescopic, helmet and MBT stocks

**Brass catchers** 

Aimpoint Micro and ACRO mounts, various heights

Vertical front grips and bipods

#### APC9 G/APC9K/APC9 PDW/APC9SDV

APC9 PRO G

APC9SD PRO COMPACT G

**APC9SD PRO** 

|                         | APC9 PRO   | APC9K PRO PDWG | APC9 PRO G | APC9SD PRO G | APC9K PRO PDW | APC9 PRO | APC9SD PRO |
|-------------------------|------------|----------------|------------|--------------|---------------|----------|------------|
| Stock                   | MBT        | Teleskop       | MBT        | Teleskop     | Teleskop      | Teleskop | MBT        |
| Length extended         | 550-627 mm | 552 mm         | 550-627 mm | 695 mm       | 552 mm        | 589 mm   | 719–796 mm |
| Length collapsed/folded | 387 mm     | 372 mm         | 410 mm     | 516 mm       | 372 mm        | 410 mm   | 556 mm     |
| Barrel length           | 175 mm     | 138 mm         | 175 mm     | 146 mm       | 138 mm        | 175 mm   | 146 mm     |
| Weight                  | 2.8 kg     | 2.8 kg         | 2.8 kg     | 2.9 kg       | 2.8 kg        | 2.8 kg   | 3.0 kg     |
| Magazine                | B&T        | Glock          | Glock      | Glock        | В&Т           | B&T      | B&T        |