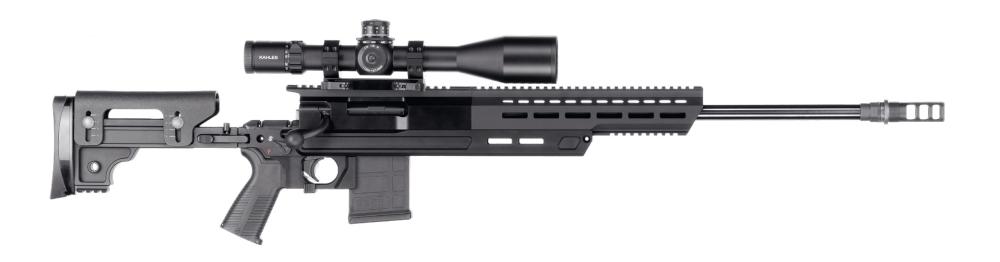

Pre-production sample depicted – production model may differ visually

The APR is a very robust rifle that combines the best benefits of a service weapon and precision of a sporting rifle. There are two variations, one in .308 Win.  $(7.62 \times 51 \text{ NATO})$  and .338 Lapua Magnum  $(8.6 \times 70 \text{ mm})$  depending on the distance and type of target the operator wishes to engage.

|                  | APR308 PRO APR338 PRO |  |  |
|------------------|-----------------------|--|--|
| Length extended  | 1386 mm 1488 mm       |  |  |
| Length collapsed | 1141 mm 1241 mm       |  |  |
| Barrel length    | 610 mm 686 mm         |  |  |
| Weight           | 6.7 kg 10.6 kg        |  |  |