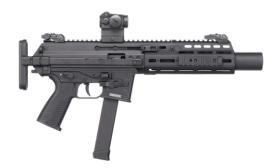

## **APC PRO** APC9/10/40/45

The APC9 PRO and its variants are a logical evolution in small arms design. The similar handling, manipulation and ergonomics will reduce training effort, range time and cost when transitioning from one caliber to another.

Magazines 15/20/25/30 rounds

Suppressors

Telescopic, helmet and MBT stocks

**Brass catchers** 

Aimpoint Micro and ACRO mounts, various heights

Vertical front grips and bipods

#### APC9 G/APC9K/APC9 PDW/APC9SDV

APC9 PRO G

APC9SD PRO COMPACT G

**APC9SD PRO** 

|                         | APC9 PRO   | APC9K PRO PDWG | APC9 PRO G | APC9SD PRO G | APC9K PRO PDW | APC9 PRO | APC9SD PRO |
|-------------------------|------------|----------------|------------|--------------|---------------|----------|------------|
| Stock                   | MBT        | Teleskop       | MBT        | Teleskop     | Teleskop      | Teleskop | MBT        |
| Length extended         | 550-627 mm | 552 mm         | 550-627 mm | 695 mm       | 552 mm        | 589 mm   | 719–796 mm |
| Length collapsed/folded | 387 mm     | 372 mm         | 410 mm     | 516 mm       | 372 mm        | 410 mm   | 556 mm     |
| Barrel length           | 175 mm     | 138 mm         | 175 mm     | 146 mm       | 138 mm        | 175 mm   | 146 mm     |
| Weight                  | 2.8 kg     | 2.8 kg         | 2.8 kg     | 2.9 kg       | 2.8 kg        | 2.8 kg   | 3.0 kg     |
| Magazine                | B&T        | Glock          | Glock      | Glock        | В&Т           | B&T      | B&T        |