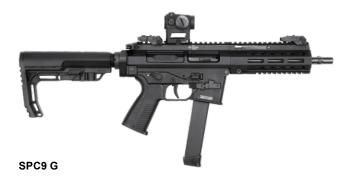

#### SPC9/SPC9 PDW/SPC9K PDW RBS /SPC9 PDW G/SPC9 G

**SPC9 PDW SNIPER GREY** 

SPC9K PDW RBS COYOTE TAN

#### TECHNICAL SPECS

| SPC9   | SPC9 PDW SNIPER GREY             | SPC9K PDW RBS COYOTE TAN                                              | SPC9 PDW G                                                                                   | SPC9 G                                                                                                                                                                                                                                        |
|--------|----------------------------------|-----------------------------------------------------------------------|----------------------------------------------------------------------------------------------|-----------------------------------------------------------------------------------------------------------------------------------------------------------------------------------------------------------------------------------------------|
| AR15   | Teleskop                         | Teleskop                                                              | Teleskop                                                                                     | AR15                                                                                                                                                                                                                                          |
| 706 mm | 620 mm                           | 695 mm                                                                | 620 mm                                                                                       | 706 mm                                                                                                                                                                                                                                        |
| 626 mm | 482 mm                           | 557 mm                                                                | 482 mm                                                                                       | 626 mm                                                                                                                                                                                                                                        |
| 230 mm | 167 mm                           | 115 mm                                                                | 167 mm                                                                                       | 230 mm                                                                                                                                                                                                                                        |
| 2.9 kg | 2.9 kg                           | 3.1 kg                                                                | 2.9kg                                                                                        | 2.9 kg                                                                                                                                                                                                                                        |
| B&T    | B&T                              | B&T                                                                   | Glock                                                                                        | Glock                                                                                                                                                                                                                                         |
|        | AR15 706 mm 626 mm 230 mm 2.9 kg | AR15 Teleskop 706 mm 620 mm 626 mm 482 mm 230 mm 167 mm 2.9 kg 2.9 kg | AR15 Teleskop Teleskop 706 mm 620 mm 695 mm 626 mm 557 mm 230 mm 167 mm 115 mm 2.9 kg 3.1 kg | AR15       Teleskop       Teleskop         706 mm       620 mm       695 mm       620 mm         626 mm       482 mm       557 mm       482 mm         230 mm       167 mm       115 mm       167 mm         2.9 kg       3.1 kg       2.9 kg |