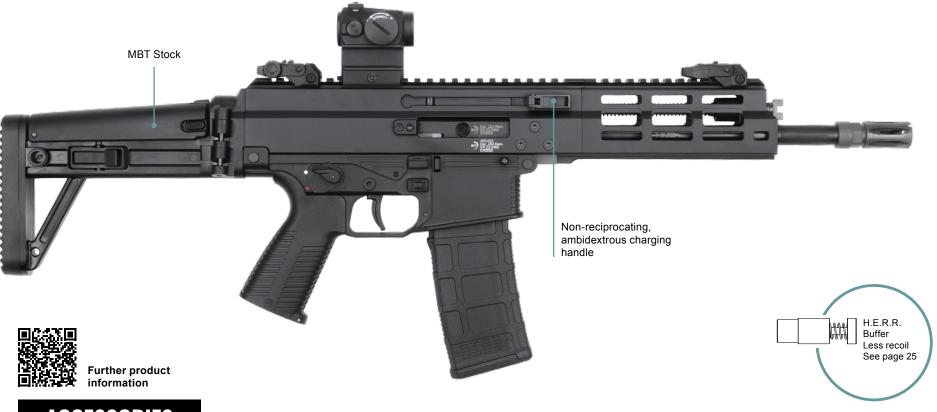

# APC PRO – THE PRACTICAL EVOLUTION OF THE APC SYSTEM

The Advanced Police Carbine – The APC family offers police and special units both semi-automatic and select fire rifles in all popular calibres.

The APC PRO offers excellent ergonomics, ambidextrous controls, a folding charging handles, an M4 type pistol grip, a folding and adjustable stock. This allows the user to adapt the gun to different situations and missions. This makes the APC the choice of professionals the world over.

Magazines 15/20/25/30 rounds

Suppressors

Telescopic, helmet and MBT stocks

**Brass catchers** 

Aimpoint Micro and ACRO mounts, various heights

Vertical front grips and bipods