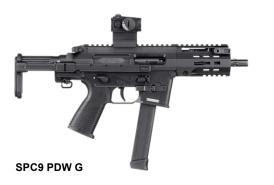

#### SPC9/SPC9 PDW/SPC9K PDW RBS /SPC9 PDW G/SPC9 G

**SPC9 PDW SNIPER GREY** 

SPC9K PDW RBS COYOTE TAN

#### TECHNICAL SPECS

| SPC9   | SPC9 PDW SNIPER GREY             | SPC9K PDW RBS COYOTE TAN                                              | SPC9 PDW G                                                                                   | SPC9 G                                                                                                                                                                                                                                        |
|--------|----------------------------------|-----------------------------------------------------------------------|----------------------------------------------------------------------------------------------|-----------------------------------------------------------------------------------------------------------------------------------------------------------------------------------------------------------------------------------------------|
| AR15   | Teleskop                         | Teleskop                                                              | Teleskop                                                                                     | AR15                                                                                                                                                                                                                                          |
| 706 mm | 620 mm                           | 695 mm                                                                | 620 mm                                                                                       | 706 mm                                                                                                                                                                                                                                        |
| 626 mm | 482 mm                           | 557 mm                                                                | 482 mm                                                                                       | 626 mm                                                                                                                                                                                                                                        |
| 230 mm | 167 mm                           | 115 mm                                                                | 167 mm                                                                                       | 230 mm                                                                                                                                                                                                                                        |
| 2.9 kg | 2.9 kg                           | 3.1 kg                                                                | 2.9kg                                                                                        | 2.9 kg                                                                                                                                                                                                                                        |
| B&T    | B&T                              | B&T                                                                   | Glock                                                                                        | Glock                                                                                                                                                                                                                                         |
|        | AR15 706 mm 626 mm 230 mm 2.9 kg | AR15 Teleskop 706 mm 620 mm 626 mm 482 mm 230 mm 167 mm 2.9 kg 2.9 kg | AR15 Teleskop Teleskop 706 mm 620 mm 695 mm 626 mm 557 mm 230 mm 167 mm 115 mm 2.9 kg 3.1 kg | AR15       Teleskop       Teleskop         706 mm       620 mm       695 mm       620 mm         626 mm       482 mm       557 mm       482 mm         230 mm       167 mm       115 mm       167 mm         2.9 kg       3.1 kg       2.9 kg |