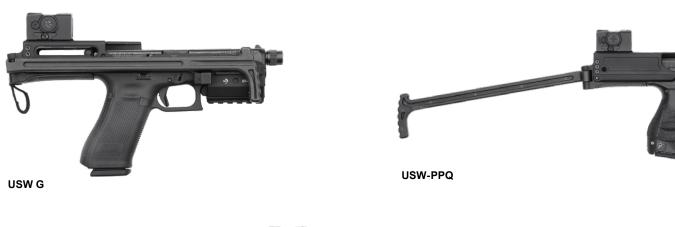

# **USW CONVERSION KITS**

USW G/USW-PPQ/USW-320

#### TECHNICAL SPECS

|  |                  | USW G   | USW-PPQ  | USW-320 |
|--|------------------|---------|----------|---------|
|  | Length extended  | 523 mm  | 530 mm   | 452 mm  |
|  | Length collapsed | 278 mm  | 290 mm   | 236 mm  |
|  | Weight           | 0.43 kg | 0.550 kg | 0.21kg  |