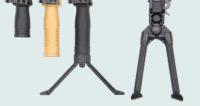

Magazines 15/20/25/30 rounds

Suppressors

Telescopic, helmet and MBT stocks

**Brass catchers** 

Aimpoint Micro and ACRO mounts, various heights

Vertical front grips and bipods

#### **ACCESSORIES**

Suppressors

Telescopic, helmet

and MBT stocks

**Brass catchers** 

**Aimpoint Micro** and ACRO mounts, various heights

and bipods

Vertical front grips

#### **ACCESSORIES**

Suppressors

Brass catchers

**Aimpoint Micro** and ACRO mounts, various heights

Vertical front grips und bipods

Weapon lights

|                             | APC308 Carbine | APC308 DMR |
|-----------------------------|----------------|------------|
| Stock                       | МВТ            | МВТ        |
| Length extended             | 900 mm         | 1060 mm    |
| Length collapsed/<br>folded | 670 mm         | 820 mm     |
| Barrel length               | 330 mm         | 480 mm     |
| Weight                      | 4 kg           | 4.5 kg     |

#### **ACCESSORIES**

Magazines 15/20/25/30 rounds

Suppressors

Aimpoint Micro and ACRO mounts, various heights

Brass catchers

Vertical front grips and bipods

Magazines 15/20/25/30 rounds

Suppressors

**Vertical front** grips and bipods