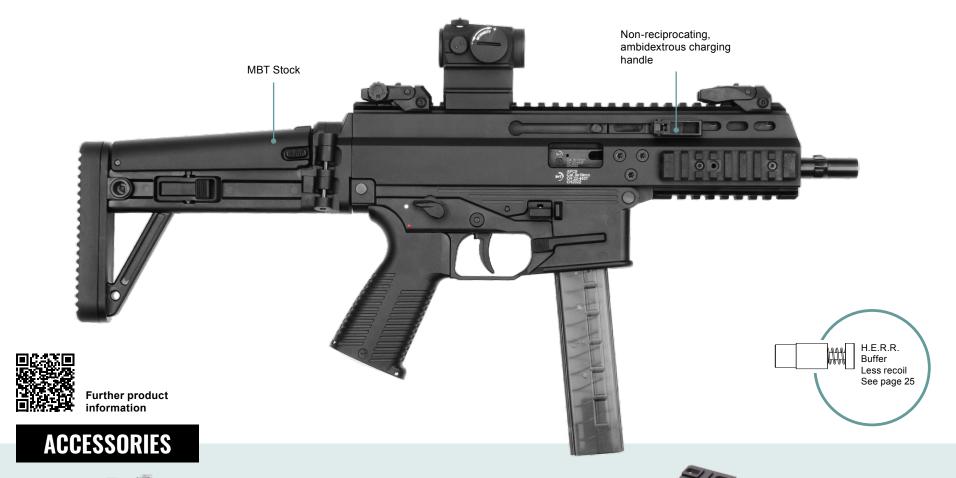

# APC PRO – THE PRACTICAL EVOLUTION OF THE APC SYSTEM

The Advanced Police Carbine – The APC family offers police and special units both semi-automatic and select fire rifles in all popular calibres.

The APC PRO offers excellent ergonomics, ambidextrous controls, a folding charging handles, an M4 type pistol grip, a folding and adjustable stock. This allows the user to adapt the gun to different situations and missions. This makes the APC the choice of professionals the world over.

Magazines 15/20/25/30 rounds

Suppressors

Telescopic, helmet and MBT stocks

**Brass catchers** 

Aimpoint Micro and ACRO mounts, various heights

Vertical front grips and bipods