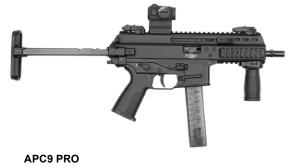

## **APC PRO** APC9/10/40/45

The APC9 PRO and its variants are a logical evolution in small arms design. The similar handling, manipulation and ergonomics will reduce training effort, range time and cost when transitioning from one caliber to another.

Magazines 15/20/25/30 rounds

Suppressors

Telescopic, helmet and MBT stocks

**Brass catchers** 

Aimpoint Micro and ACRO mounts, various heights

Vertical front grips and bipods

#### APC9 G/APC9K/APC9 PDW/APC9SDV

APC9 PRO G

APC9SD PRO COMPACT G

**APC9SD PRO** 

|                         | APC9 PRO   | APC9K PRO PDWG | APC9 PRO G | APC9SD PRO G | APC9K PRO PDW | APC9 PRO | APC9SD PRO |
|-------------------------|------------|----------------|------------|--------------|---------------|----------|------------|
| Stock                   | MBT        | Teleskop       | MBT        | Teleskop     | Teleskop      | Teleskop | MBT        |
| Length extended         | 550-627 mm | 552 mm         | 550-627 mm | 695 mm       | 552 mm        | 589 mm   | 719–796 mm |
| Length collapsed/folded | 387 mm     | 372 mm         | 410 mm     | 516 mm       | 372 mm        | 410 mm   | 556 mm     |
| Barrel length           | 175 mm     | 138 mm         | 175 mm     | 146 mm       | 138 mm        | 175 mm   | 146 mm     |
| Weight                  | 2.8 kg     | 2.8 kg         | 2.8 kg     | 2.9 kg       | 2.8 kg        | 2.8 kg   | 3.0 kg     |
| Magazine                | B&T        | Glock          | Glock      | Glock        | В&Т           | B&T      | B&T        |