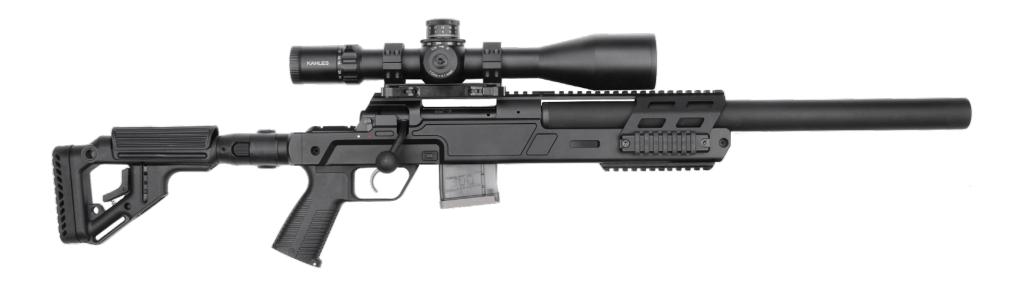

SPR SPR300 The SPR300 is a very unique precision rifle to for when stealth is as important as accuracy. It is designed for the interesting .300BLK cartridge for distances out to 150 meters. What makes this rifle so unique is the integrated suppressor which reduces the sound of subsonic ammunition to about that of an air rifle. The rifle fits a very specific niche in the arsenal of military urban operations team and Police SWAT teams.

|                  | SPR300 PRO |
|------------------|------------|
| Length extended  | 1000 mm    |
| Length collapsed | 784 mm     |
| Barrel length    | 252 mm     |
| Weight           | 3.84 kg    |
|                  |            |