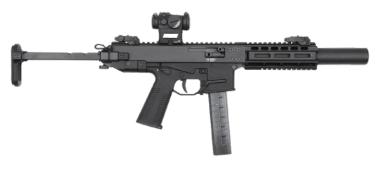

# **GHM** GHM9

There is a small rodent located in the South-West United States called the grasshopper mouse. This carnivorous and ferocious little creature does not shy away from any other competitive species, including poisonous scorpions. This was the inspiration for the GHM9. Technically, the GHM9 is a compact and inexpensive pistol caliber carbine with many of the same features of the APC and SPC. In addition to the folding handle, interchangeable lower it also features the well-known and proven B&T hydraulic recoil buffer.

# **VARIATIONS**

#### GHM9/GHM45 PDW/GHM9SD PDW/GHM9 G/GHM9K G

**GHM9 SD PDW** 