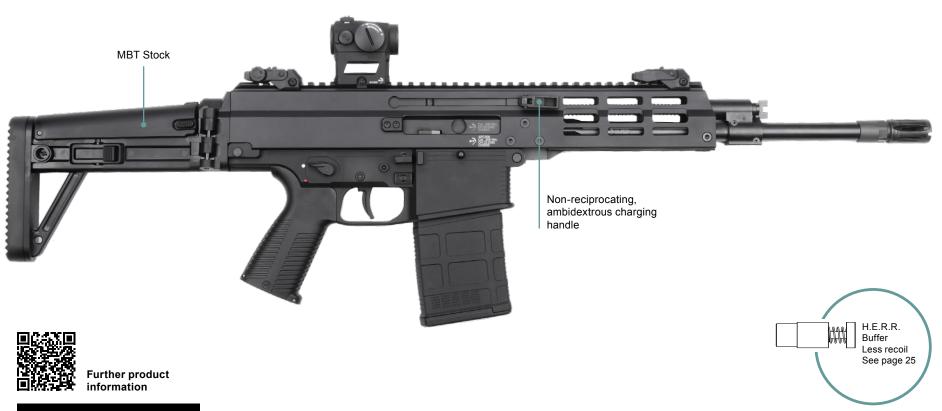

# APC PRO – THE PRACTICAL EVOLUTION OF THE APC SYSTEM

The Advanced Police Carbine – The APC family offers police and special units both semi-automatic and select fire rifles in all popular calibres.

The APC PRO offers excellent ergonomics, ambidextrous controls, a folding charging handles, an M4 type pistol grip, a folding and adjustable stock. This allows the user to adapt the gun to different situations and missions. This makes the APC the choice of professionals the world over.

## **APC PRO** APC9/10/40/45

The APC9 PRO and its variants are a logical evolution in small arms design. The similar handling, manipulation and ergonomics will reduce training effort, range time and cost when transitioning from one caliber to another.