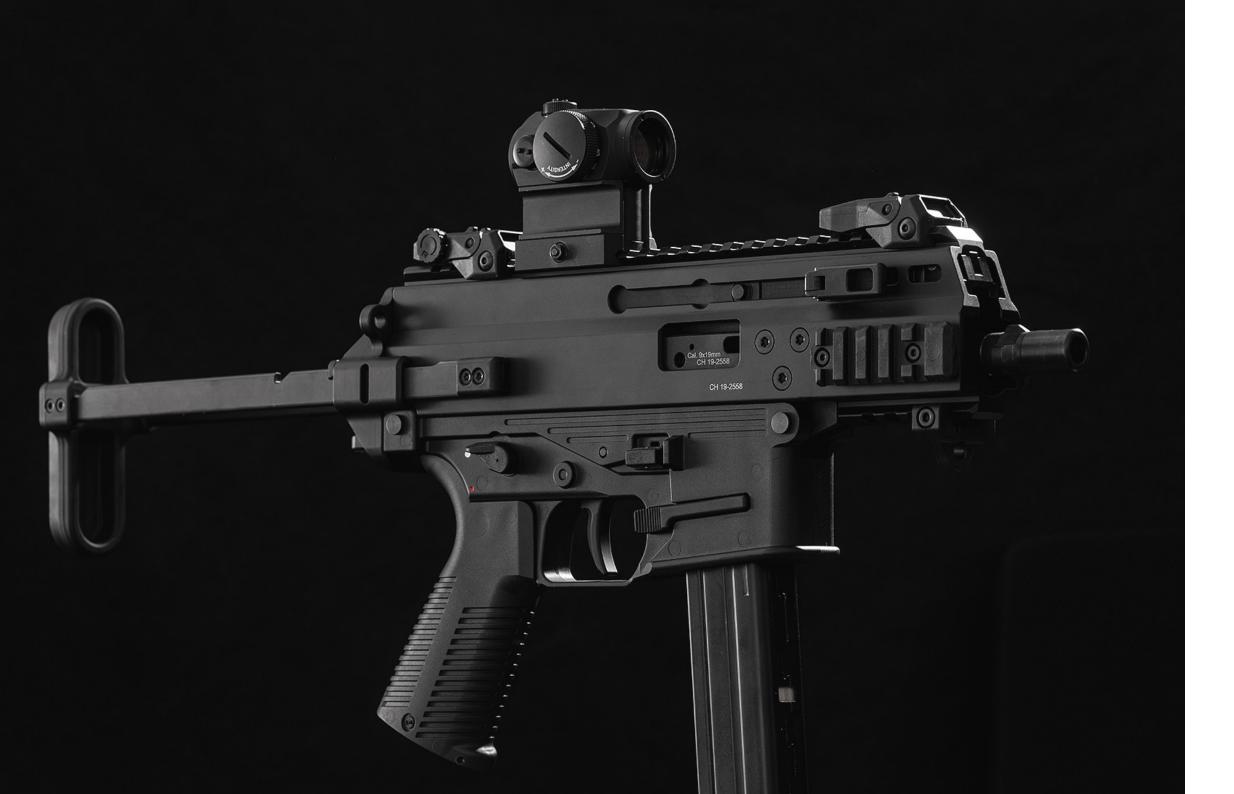

## **APC PRO** APC9/10/40/45

The APC9 PRO and its variants are a logical evolution in small arms design. The similar handling, manipulation and ergonomics will reduce training effort, range time and cost when transitioning from one caliber to another.

Magazines 15/20/25/30 rounds

Suppressors

Telescopic, helmet and MBT stocks

**Brass catchers** 

Aimpoint Micro and ACRO mounts, various heights

Vertical front grips and bipods