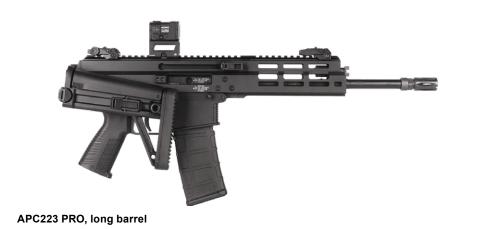

# **APC PRO** APC223/300

The APC223/300 PRO possesses the handling and manipulation the 9mm version. It is however, not just another AR platform but an original B&T design. For example, there is no buffer in the stock. This enables stock to be exchanged for different models depending on the mission. The magazines and handgrips however are standard AR type that are widely available.

## **VARIATIONS** APC223 PRO/APC223 PRO PDW/APC300 PRO/APC300 PRO PDW

APC223 PRO PDW, short barrel