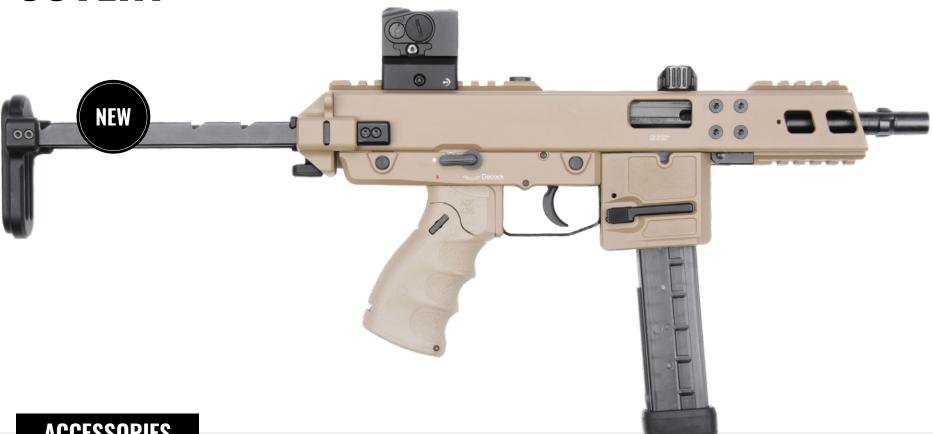

# APC PRO – THE PRACTICAL EVOLUTION OF THE APC SYSTEM

The Advanced Police Carbine – The APC family offers police and special units both semi-automatic and select fire rifles in all popular calibres.

The APC PRO offers excellent ergonomics, ambidextrous controls, a folding charging handles, an M4 type pistol grip, a folding and adjustable stock. This allows the user to adapt the gun to different situations and missions. This makes the APC the choice of professionals the world over.

# APC PRO MODULARITY

The APC, SPC and GHM have a modular design. This is done in order for the operator to fit the weapon to the application. For example, the K version for surveillance teams, undercover or close protection use. The long-barrelled version for sports shooting or the integrally suppressed SD version for special police or military applications. There is a version for every mission.