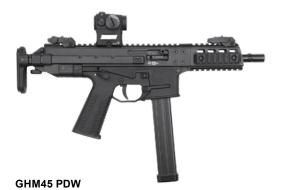

#### GHM9/GHM45 PDW/GHM9SD PDW/GHM9 G/GHM9K G

**GHM9 SD PDW** 

#### **TECHNICAL SPECS**

|                              | GHM9   | GHM45 PDW | GHM9SD PDW | GНМ9 G | GHM9K G |
|------------------------------|--------|-----------|------------|--------|---------|
| Length extended/<br>unfolded | 628 mm | 615 mm    | 724 mm     | 628 mm | 563 mm  |
| Length collapsed/<br>folded  | 435 mm | 464 mm    | 574 mm     | 435 mm | 370 mm  |
| Barrel length                | 175 mm | 175 mm    | 110 mm     | 175 mm | 110 mm  |
| Weight                       | 2.3 kg | 3.52 kg   | 2.55kg     | 2.3 kg | 2.21 kg |