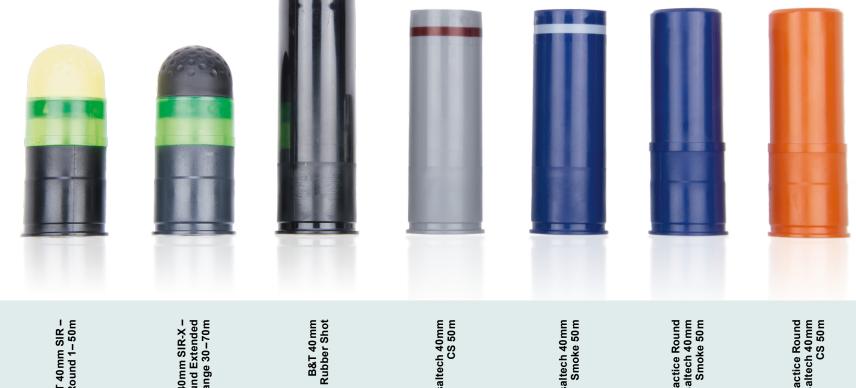

# GL **GL06**

The 40mm GL06 is a very effective, safe and accurate Less Lethal launcher. It was designed for use by police during public order and riot control incidents. When used with the appropriate munitions such as the B&T SIR round it is safe even at very short ranges. The B&T combination will not produce any permanent injuries such as broken ribs, skin penetration and damage to internal organs.

# **AMMUNITION**

| T |  |  |  |
|---|--|--|--|

B&T
Tempelstrasse 6
3608 Thun
Schweiz
Tel. +41 33 334 67 00
info@bt-ag.ch

B&T USA 6801 N 54<sup>th</sup> St, Tampa FL 33610 Phone +1 813 653 1200 sales@bt-usa.com B&T Shop Zelglistrasse 10 3608 Thun Schweiz Tel. +41 33 334 67 30 shop@bt-ag.ch It is not the big eating the small, but the fast overtaking the slow.