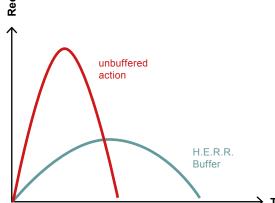

# WE DON'T ONLY REDUCE SOUND...

Our ingenious Hydraulically Enhanced Recoil Reduction-H.E.R.R. – is an oil filled, hydraulic shock absorber that noticeably reduces recoil.

Depending on the firearm caliber and weapon design the impact of the bolt carrier in the receiver will produce much if not most of the felt recoil. Our H.E.R.R. system delays this recoil impulse hydraulically, thus turning a sharp blow into a gentle push. This significantly improves the precision of follow up shots. When using a select-fire weapon the group sizes will be noticeably tighter.