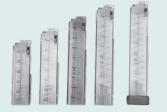

## **APC PRO** APC9/10/40/45

The APC9 PRO and its variants are a logical evolution in small arms design. The similar handling, manipulation and ergonomics will reduce training effort, range time and cost when transitioning from one caliber to another.

Magazines 15/20/25/30 rounds

Suppressors

Telescopic, helmet and MBT stocks

**Brass catchers** 

Aimpoint Micro and ACRO mounts, various heights

Vertical front grips and bipods

#### APC9 G/APC9K/APC9 PDW/APC9SDV

APC9 PRO G

APC9SD PRO COMPACT G

**APC9SD PRO** 

|                         | APC9 PRO   | APC9K PRO PDWG | APC9 PRO G | APC9SD PRO G | APC9K PRO PDW | APC9 PRO | APC9SD PRO |
|-------------------------|------------|----------------|------------|--------------|---------------|----------|------------|
| Stock                   | MBT        | Teleskop       | MBT        | Teleskop     | Teleskop      | Teleskop | MBT        |
| Length extended         | 550-627 mm | 552 mm         | 550-627 mm | 695 mm       | 552 mm        | 589 mm   | 719–796 mm |
| Length collapsed/folded | 387 mm     | 372 mm         | 410 mm     | 516 mm       | 372 mm        | 410 mm   | 556 mm     |
| Barrel length           | 175 mm     | 138 mm         | 175 mm     | 146 mm       | 138 mm        | 175 mm   | 146 mm     |
| Weight                  | 2.8 kg     | 2.8 kg         | 2.8 kg     | 2.9 kg       | 2.8 kg        | 2.8 kg   | 3.0 kg     |
| Magazine                | B&T        | Glock          | Glock      | Glock        | В&Т           | B&T      | B&T        |