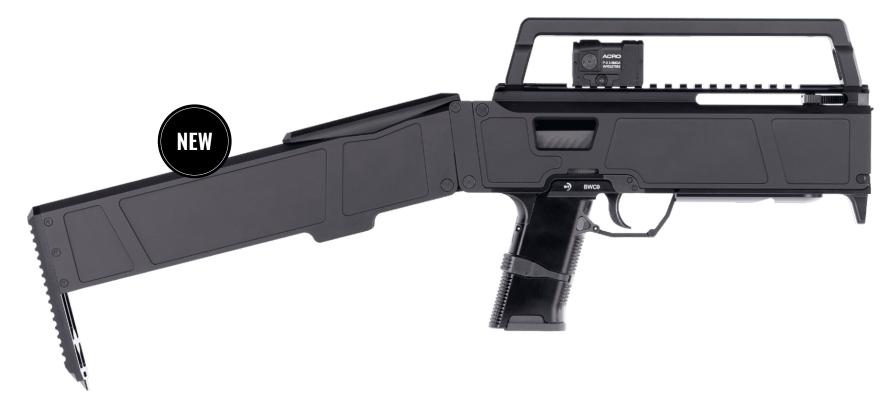

Suppressors R

Because We Can – This conversion kit for the SIG 320 leaves convention behind. It will transform quickly from what looks like a box of some kind to a fully functional 9mm carbine with a snap of the wrist in less than one second. To convert the BWC9 one requires the original barrel, slide, magazine and trigger set of the SIG 320.

#### TECHNICAL SPECS

|                  | BWC-320 |
|------------------|---------|
| Length extended  | 565 mm  |
| Length collapsed | 298 mm  |
| Weight           | 1.62 kg |