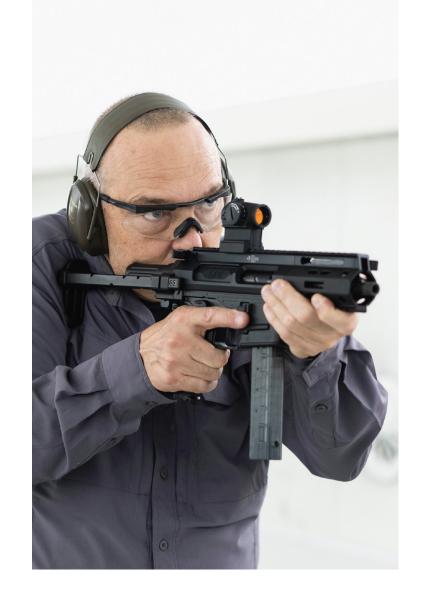

# APC PRO – THE PRACTICAL EVOLUTION OF THE APC SYSTEM

The Advanced Police Carbine – The APC family offers police and special units both semi-automatic and select fire rifles in all popular calibres.

The APC PRO offers excellent ergonomics, ambidextrous controls, a folding charging handles, an M4 type pistol grip, a folding and adjustable stock. This allows the user to adapt the gun to different situations and missions. This makes the APC the choice of professionals the world over.