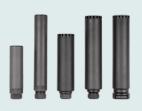

Magazines 15/20/25/30 rounds

Suppressors

Telescopic, helmet and MBT stocks

**Brass catchers** 

Aimpoint Micro and ACRO mounts, various heights

Vertical front grips and bipods

#### **ACCESSORIES**

Suppressors

Telescopic, helmet

and MBT stocks

**Brass catchers** 

**Aimpoint Micro** and ACRO mounts, various heights

and bipods

Vertical front grips

#### **ACCESSORIES**

Suppressors

Brass catchers

**Aimpoint Micro** and ACRO mounts, various heights

Vertical front grips und bipods

Weapon lights

|                             | APC308 Carbine | APC308 DMR |
|-----------------------------|----------------|------------|
| Stock                       | МВТ            | МВТ        |
| Length extended             | 900 mm         | 1060 mm    |
| Length collapsed/<br>folded | 670 mm         | 820 mm     |
| Barrel length               | 330 mm         | 480 mm     |
| Weight                      | 4 kg           | 4.5 kg     |

#### **ACCESSORIES**

Magazines 15/20/25/30 rounds

Suppressors

Aimpoint Micro and ACRO mounts, various heights

Brass catchers

Vertical front grips and bipods

Magazines 15/20/25/30 rounds

Suppressors

**Vertical front** grips and bipods

#### **ACCESSORIES**

Magazines 15/20/25/30 rounds

Suppressors

Aimpoint Micro and ACRO mounts, various heights

Vertical front grips and bipods

Brass catchers

|                              | KH9 Covert |
|------------------------------|------------|
| Length extended/<br>unfolded | 581 mm     |
| Length collapsed/<br>folded  | 430 mm     |
| Barrel length                | 153 mm     |
| Weight                       | 2.8 kg     |
|                              |            |

#### **ACCESSORIES**

Magazines 15/20/25/30 rounds

Suppressors

Aimpoint Micro and ACRO mounts, various heights

|                  | TP9-N/MP9-N |
|------------------|-------------|
| Length extended  | 523 mm      |
| Length collapsed | 303 mm      |
| Barrel length    | 130 mm      |
| Weight           | 1.6 kg      |