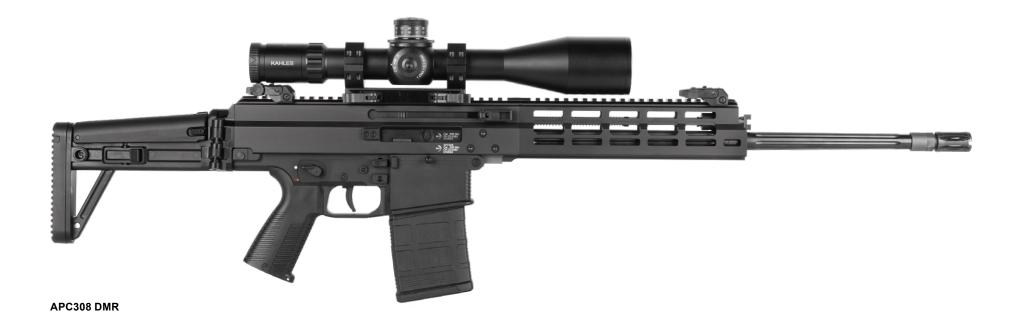

# **APC PRO** APC308/6.5

The APC308/6.5 PRO and its variants are a logical evolution in small arms design for B&T. The similar handling, manipulation and ergonomics are identical to the other calibers. The proven .308 and the new 6.5 caliber enables the operator his choice of calibers and configurations.

# **VARIATIONS** APC308 CARBINE/APC308 DMR/APC6.5

#### **ACCESSORIES**

Suppressors

Brass catchers

**Aimpoint Micro** and ACRO mounts, various heights

Vertical front grips und bipods

Weapon lights

|                             | APC308 Carbine | APC308 DMR |
|-----------------------------|----------------|------------|
| Stock                       | МВТ            | МВТ        |
| Length extended             | 900 mm         | 1060 mm    |
| Length collapsed/<br>folded | 670 mm         | 820 mm     |
| Barrel length               | 330 mm         | 480 mm     |
| Weight                      | 4 kg           | 4.5 kg     |