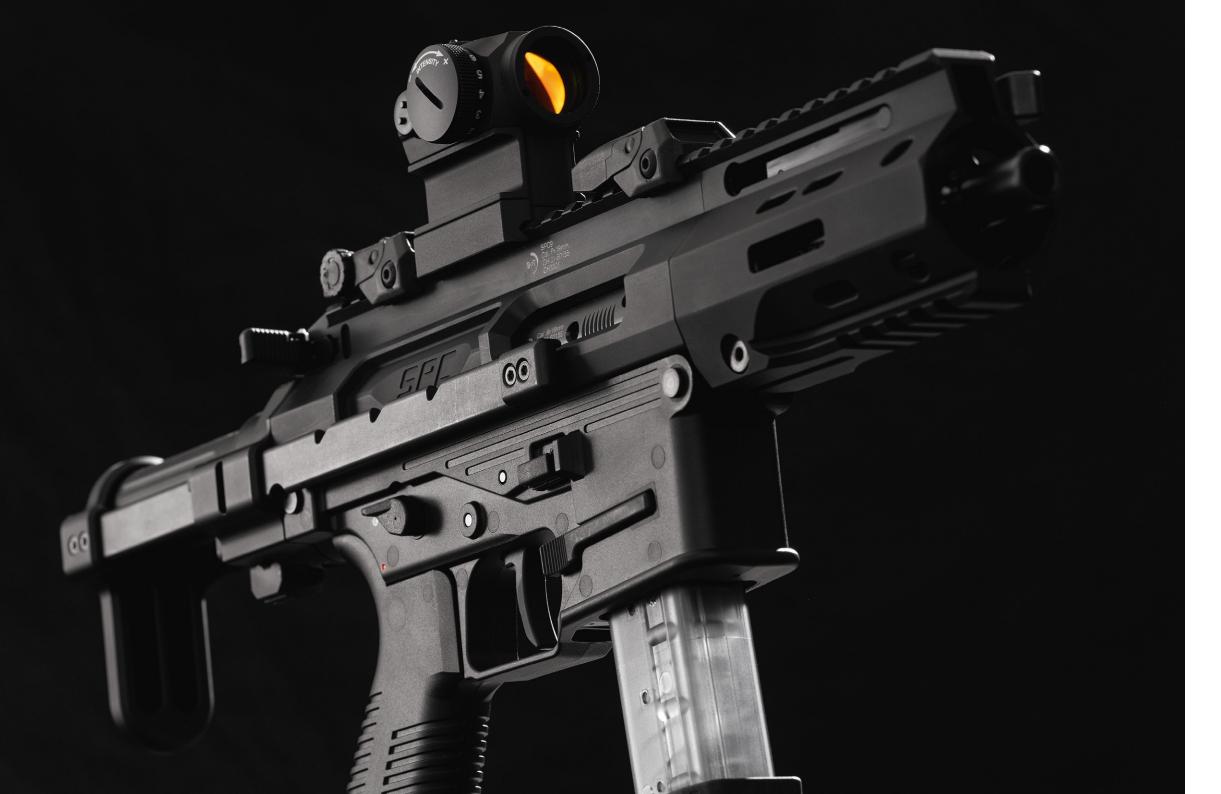

# SPC – THE FLEXIBLE AND CUSTOMIZABLE SEMI-AUTOMATIC CARBINE

The SPC Special Purpose Carbine combines many of the well-known B&T features such as the interchangeable lower and hydraulic buffer of the APC and modularity.

Thanks to this modular design the SPC lower can be exchanged with the lower of the APC and GHM systems. It has two different charging handles. The first charging handle is mounted forward of the weapon on either side of the upper receiver. The second charging handle is located at the rear where one would expect it on an AR15 type design. This allows the user the choice of using the AR15 or MP5 type of operation.

# SPC

The new semi-automatic SPC9 is the latest 9mm Carbine from B&T. It incorporates all of the well appreciated features of the APC9 plus many handy and convenient attributes of other popular weapons systems.