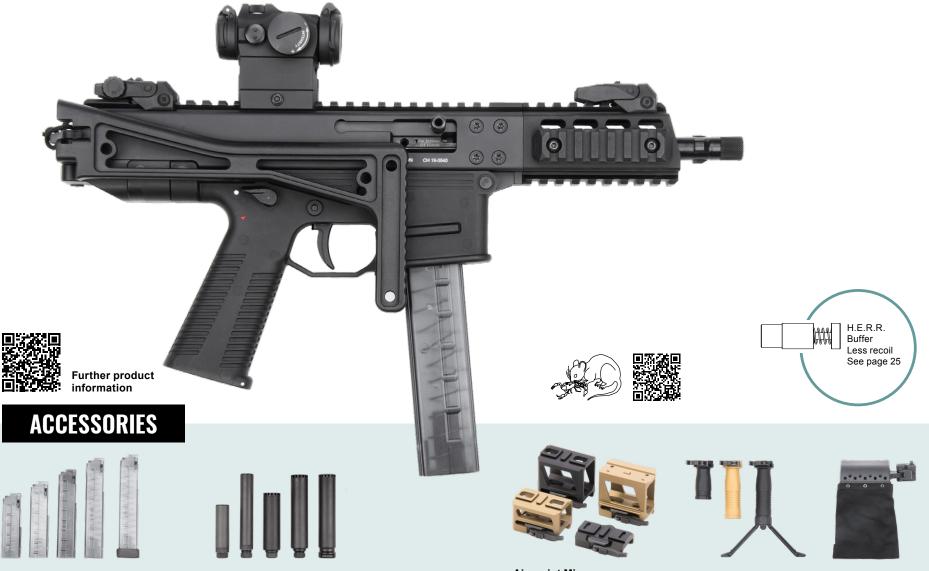

# SPC

The new semi-automatic SPC9 is the latest 9mm Carbine from B&T. It incorporates all of the well appreciated features of the APC9 plus many handy and convenient attributes of other popular weapons systems.

#### **ACCESSORIES**

Magazines 15/20/25/30 rounds

Suppressors

Aimpoint Micro and ACRO mounts, various heights

Brass catchers

Vertical front grips and bipods