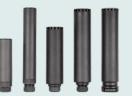

Magazines 15/20/25/30 rounds

Suppressors

Telescopic, helmet and MBT stocks

**Brass catchers** 

Aimpoint Micro and ACRO mounts, various heights

Vertical front grips and bipods

#### **ACCESSORIES**

Suppressors

Telescopic, helmet

and MBT stocks

**Brass catchers** 

**Aimpoint Micro** and ACRO mounts, various heights

and bipods

Vertical front grips

#### **ACCESSORIES**

Suppressors

Brass catchers

**Aimpoint Micro** and ACRO mounts, various heights

Vertical front grips und bipods

Weapon lights

|                             | APC308 Carbine | APC308 DMR |
|-----------------------------|----------------|------------|
| Stock                       | МВТ            | МВТ        |
| Length extended             | 900 mm         | 1060 mm    |
| Length collapsed/<br>folded | 670 mm         | 820 mm     |
| Barrel length               | 330 mm         | 480 mm     |
| Weight                      | 4 kg           | 4.5 kg     |

#### **ACCESSORIES**

Magazines 15/20/25/30 rounds

Suppressors

Aimpoint Micro and ACRO mounts, various heights

Brass catchers

Vertical front grips and bipods

Magazines 15/20/25/30 rounds

Suppressors

**Vertical front** grips and bipods

#### **ACCESSORIES**

Magazines 15/20/25/30 rounds

Suppressors

Aimpoint Micro and ACRO mounts, various heights

Vertical front grips and bipods

Brass catchers

|                              | KH9 Covert |
|------------------------------|------------|
| Length extended/<br>unfolded | 581 mm     |
| Length collapsed/<br>folded  | 430 mm     |
| Barrel length                | 153 mm     |
| Weight                       | 2.8 kg     |
|                              |            |

#### **ACCESSORIES**

Magazines 15/20/25/30 rounds

Suppressors

Aimpoint Micro and ACRO mounts, various heights

|                  | TP9-N/MP9-N |
|------------------|-------------|
| Length extended  | 523 mm      |
| Length collapsed | 303 mm      |
| Barrel length    | 130 mm      |
| Weight           | 1.6 kg      |