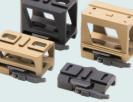

# APC PRO MODULARITY

The APC, SPC and GHM have a modular design. This is done in order for the operator to fit the weapon to the application. For example, the K version for surveillance teams, undercover or close protection use. The long-barrelled version for sports shooting or the integrally suppressed SD version for special police or military applications. There is a version for every mission.

The weapon lowers can be exchanged between the different systems. This allows compatibility with different versions using B&T, Glock, SIG, Walther and HK magazines. This simple feature can greatly improve logistics for any service by having the same magazine for the carbine or SMG as the duty pistol.

Within each system, the barrel or receiver lengths and shoulder stock can be easily exchanged.\* This results in a multitude of possibilities. The following pages illustrate a small selection of possible configurations and combinations.