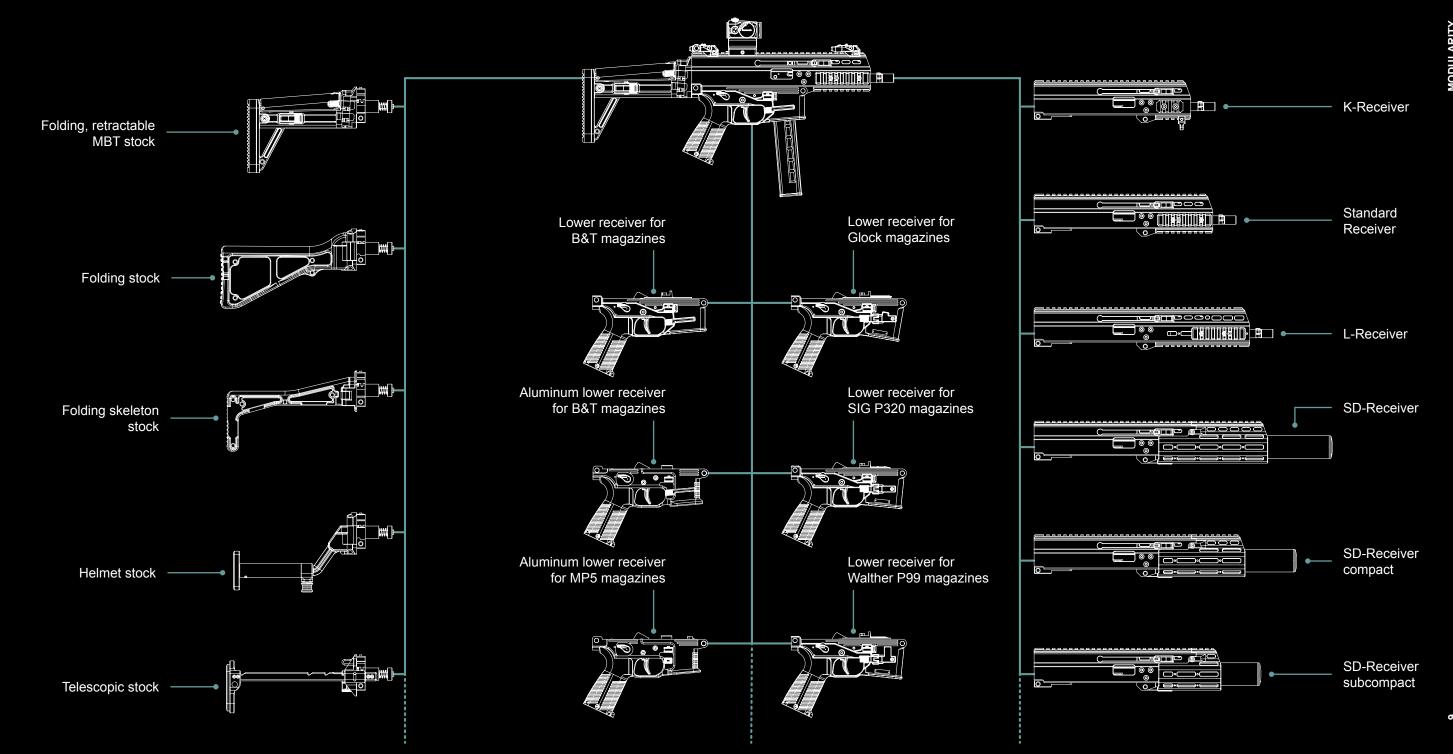

# APC PRO MODULARITY

The APC, SPC and GHM have a modular design. This is done in order for the operator to fit the weapon to the application. For example, the K version for surveillance teams, undercover or close protection use. The long-barrelled version for sports shooting or the integrally suppressed SD version for special police or military applications. There is a version for every mission.

The weapon lowers can be exchanged between the different systems. This allows compatibility with different versions using B&T, Glock, SIG, Walther and HK magazines. This simple feature can greatly improve logistics for any service by having the same magazine for the carbine or SMG as the duty pistol.

Within each system, the barrel or receiver lengths and shoulder stock can be easily exchanged.\* This results in a multitude of possibilities. The following pages illustrate a small selection of possible configurations and combinations.