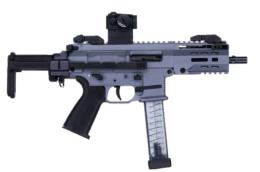

# SPC

The new semi-automatic SPC9 is the latest 9mm Carbine from B&T. It incorporates all of the well appreciated features of the APC9 plus many handy and convenient attributes of other popular weapons systems.

#### SPC9/SPC9 PDW/SPC9K PDW RBS /SPC9 PDW G/SPC9 G

**SPC9 PDW SNIPER GREY** 

SPC9K PDW RBS COYOTE TAN

#### TECHNICAL SPECS

| SPC9   | SPC9 PDW SNIPER GREY             | SPC9K PDW RBS COYOTE TAN                                              | SPC9 PDW G                                                                                   | SPC9 G                                                                                                                                                                                                                                        |
|--------|----------------------------------|-----------------------------------------------------------------------|----------------------------------------------------------------------------------------------|-----------------------------------------------------------------------------------------------------------------------------------------------------------------------------------------------------------------------------------------------|
| AR15   | Teleskop                         | Teleskop                                                              | Teleskop                                                                                     | AR15                                                                                                                                                                                                                                          |
| 706 mm | 620 mm                           | 695 mm                                                                | 620 mm                                                                                       | 706 mm                                                                                                                                                                                                                                        |
| 626 mm | 482 mm                           | 557 mm                                                                | 482 mm                                                                                       | 626 mm                                                                                                                                                                                                                                        |
| 230 mm | 167 mm                           | 115 mm                                                                | 167 mm                                                                                       | 230 mm                                                                                                                                                                                                                                        |
| 2.9 kg | 2.9 kg                           | 3.1 kg                                                                | 2.9kg                                                                                        | 2.9 kg                                                                                                                                                                                                                                        |
| B&T    | B&T                              | B&T                                                                   | Glock                                                                                        | Glock                                                                                                                                                                                                                                         |
|        | AR15 706 mm 626 mm 230 mm 2.9 kg | AR15 Teleskop 706 mm 620 mm 626 mm 482 mm 230 mm 167 mm 2.9 kg 2.9 kg | AR15 Teleskop Teleskop 706 mm 620 mm 695 mm 626 mm 557 mm 230 mm 167 mm 115 mm 2.9 kg 3.1 kg | AR15       Teleskop       Teleskop         706 mm       620 mm       695 mm       620 mm         626 mm       482 mm       557 mm       482 mm         230 mm       167 mm       115 mm       167 mm         2.9 kg       3.1 kg       2.9 kg |