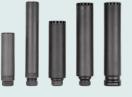

# WE DON'T ONLY REDUCE SOUND...

Our ingenious Hydraulically Enhanced Recoil Reduction-H.E.R.R. – is an oil filled, hydraulic shock absorber that noticeably reduces recoil.

Depending on the firearm caliber and weapon design the impact of the bolt carrier in the receiver will produce much if not most of the felt recoil. Our H.E.R.R. system delays this recoil impulse hydraulically, thus turning a sharp blow into a gentle push. This significantly improves the precision of follow up shots. When using a select-fire weapon the group sizes will be noticeably tighter.