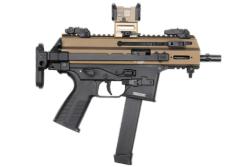

## **APC PRO** APC9/10/40/45

The APC9 PRO and its variants are a logical evolution in small arms design. The similar handling, manipulation and ergonomics will reduce training effort, range time and cost when transitioning from one caliber to another.

#### APC9 G/APC9K/APC9 PDW/APC9SDV

APC9 PRO G

APC9SD PRO COMPACT G

**APC9SD PRO** 

|                         | APC9 PRO   | APC9K PRO PDWG | APC9 PRO G | APC9SD PRO G | APC9K PRO PDW | APC9 PRO | APC9SD PRO |
|-------------------------|------------|----------------|------------|--------------|---------------|----------|------------|
| Stock                   | MBT        | Teleskop       | MBT        | Teleskop     | Teleskop      | Teleskop | MBT        |
| Length extended         | 550-627 mm | 552 mm         | 550-627 mm | 695 mm       | 552 mm        | 589 mm   | 719–796 mm |
| Length collapsed/folded | 387 mm     | 372 mm         | 410 mm     | 516 mm       | 372 mm        | 410 mm   | 556 mm     |
| Barrel length           | 175 mm     | 138 mm         | 175 mm     | 146 mm       | 138 mm        | 175 mm   | 146 mm     |
| Weight                  | 2.8 kg     | 2.8 kg         | 2.8 kg     | 2.9 kg       | 2.8 kg        | 2.8 kg   | 3.0 kg     |
| Magazine                | B&T        | Glock          | Glock      | Glock        | В&Т           | B&T      | B&T        |