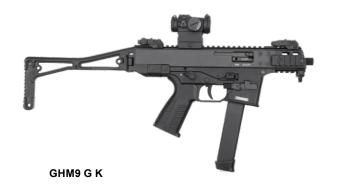

# **GHM** GHM9

There is a small rodent located in the South-West United States called the grasshopper mouse. This carnivorous and ferocious little creature does not shy away from any other competitive species, including poisonous scorpions. This was the inspiration for the GHM9. Technically, the GHM9 is a compact and inexpensive pistol caliber carbine with many of the same features of the APC and SPC. In addition to the folding handle, interchangeable lower it also features the well-known and proven B&T hydraulic recoil buffer.

# **VARIATIONS**

#### GHM9/GHM45 PDW/GHM9SD PDW/GHM9 G/GHM9K G

**GHM9 SD PDW** 