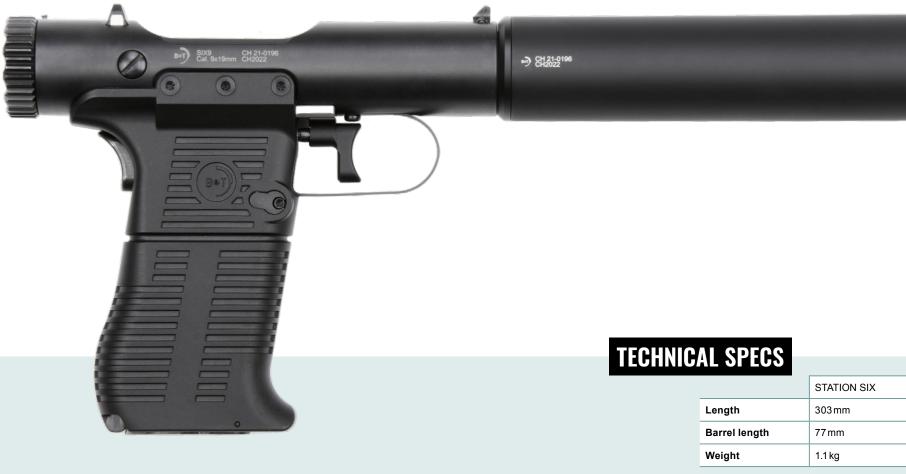

# STATION SIX

This unique design is based on the original VP9 which was inspired by the WW2 Welrod pistol used by the British SOE. It is a bolt-action pistol with an integrated silencer. This results what it probably the quietest 9mm and .45 ACP pistol in the world. B&T developed this pistol at the request of Swiss veterinarians, police authorities and hunters. They desired a handgun that is as quiet as possible to humanely dispatch cattle or injured game.

#### TECHNICAL SPECS

|                  | BWC-320 |
|------------------|---------|
| Length extended  | 565 mm  |
| Length collapsed | 298 mm  |
| Weight           | 1.62 kg |