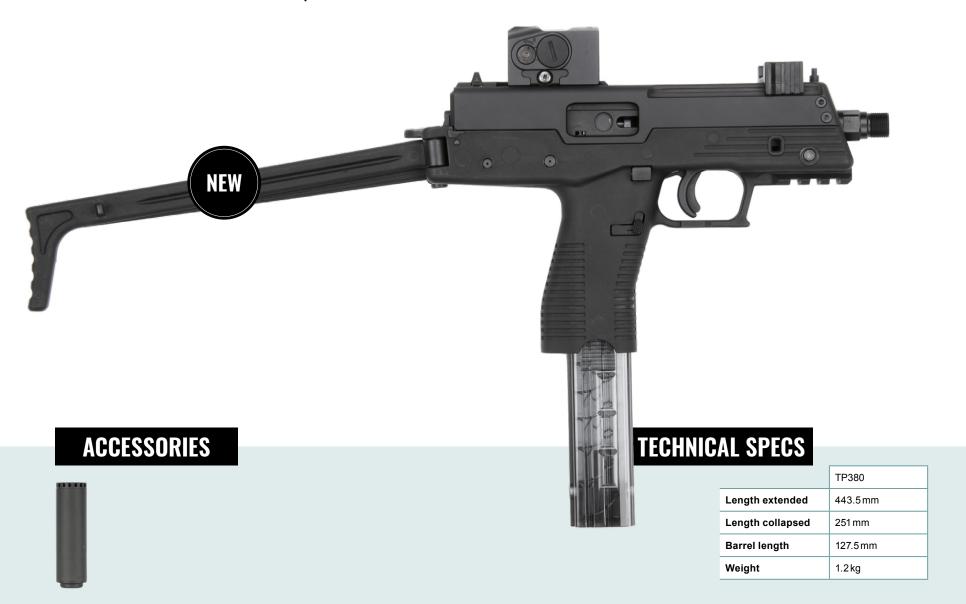

**TECHNICAL SPECS** 

Brass catchers

Weight

0.965 kg

0.842 kg

The TP380 in calibre .380ACP/9mm short is the little brother of the TP9. It is even lighter and more compact than the TP9. It has a 30-round magazine, optic mount, light rail, threaded barrel and is much easier to control thanks to the folding stock. It is only marginally larger than a full-size pistol.