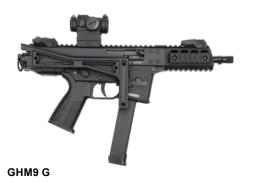

# **GHM** GHM9

There is a small rodent located in the South-West United States called the grasshopper mouse. This carnivorous and ferocious little creature does not shy away from any other competitive species, including poisonous scorpions. This was the inspiration for the GHM9. Technically, the GHM9 is a compact and inexpensive pistol caliber carbine with many of the same features of the APC and SPC. In addition to the folding handle, interchangeable lower it also features the well-known and proven B&T hydraulic recoil buffer.

# **VARIATIONS**

#### GHM9/GHM45 PDW/GHM9SD PDW/GHM9 G/GHM9K G

**GHM9 SD PDW** 