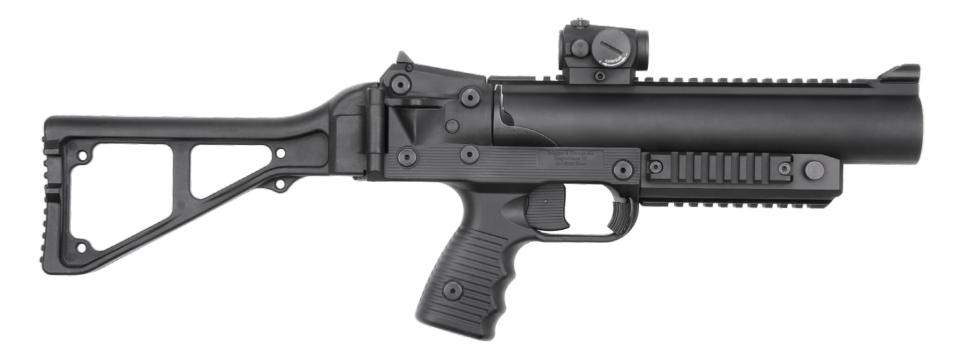

# GL **GL06**

The 40mm GL06 is a very effective, safe and accurate Less Lethal launcher. It was designed for use by police during public order and riot control incidents. When used with the appropriate munitions such as the B&T SIR round it is safe even at very short ranges. The B&T combination will not produce any permanent injuries such as broken ribs, skin penetration and damage to internal organs.

### TECHNICAL SPECS

|                  | GL06   |
|------------------|--------|
| Length extended  | 590 mm |
| Length collapsed | 385 mm |
| Barrel length    | 280 mm |
| Weight           | 2.2 kg |