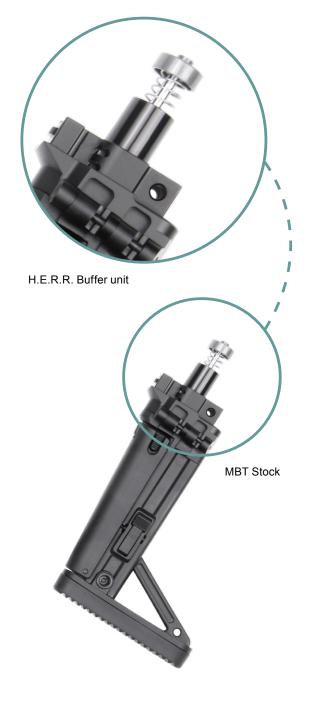

# WE DON'T ONLY REDUCE SOUND...

Our ingenious Hydraulically Enhanced Recoil Reduction-H.E.R.R. – is an oil filled, hydraulic shock absorber that noticeably reduces recoil.

Depending on the firearm caliber and weapon design the impact of the bolt carrier in the receiver will produce much if not most of the felt recoil. Our H.E.R.R. system delays this recoil impulse hydraulically, thus turning a sharp blow into a gentle push. This significantly improves the precision of follow up shots. When using a select-fire weapon the group sizes will be noticeably tighter.