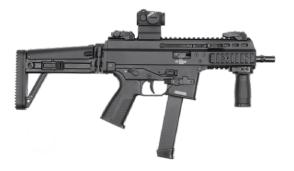

# SPC – THE FLEXIBLE AND CUSTOMIZABLE SEMI-AUTOMATIC CARBINE

The SPC Special Purpose Carbine combines many of the well-known B&T features such as the interchangeable lower and hydraulic buffer of the APC and modularity.

Thanks to this modular design the SPC lower can be exchanged with the lower of the APC and GHM systems. It has two different charging handles. The first charging handle is mounted forward of the weapon on either side of the upper receiver. The second charging handle is located at the rear where one would expect it on an AR15 type design. This allows the user the choice of using the AR15 or MP5 type of operation.

# SPC

The new semi-automatic SPC9 is the latest 9mm Carbine from B&T. It incorporates all of the well appreciated features of the APC9 plus many handy and convenient attributes of other popular weapons systems.