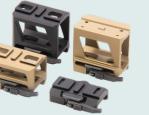

# APC PRO MODULARITY

The APC, SPC and GHM have a modular design. This is done in order for the operator to fit the weapon to the application. For example, the K version for surveillance teams, undercover or close protection use. The long-barrelled version for sports shooting or the integrally suppressed SD version for special police or military applications. There is a version for every mission.

The weapon lowers can be exchanged between the different systems. This allows compatibility with different versions using B&T, Glock, SIG, Walther and HK magazines. This simple feature can greatly improve logistics for any service by having the same magazine for the carbine or SMG as the duty pistol.

Within each system, the barrel or receiver lengths and shoulder stock can be easily exchanged.\* This results in a multitude of possibilities. The following pages illustrate a small selection of possible configurations and combinations.