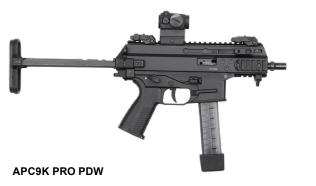

## **APC PRO** APC9/10/40/45

The APC9 PRO and its variants are a logical evolution in small arms design. The similar handling, manipulation and ergonomics will reduce training effort, range time and cost when transitioning from one caliber to another.

Magazines 15/20/25/30 rounds

Suppressors

Telescopic, helmet and MBT stocks

**Brass catchers** 

Aimpoint Micro and ACRO mounts, various heights

Vertical front grips and bipods

#### APC9 G/APC9K/APC9 PDW/APC9SDV

APC9 PRO G

APC9SD PRO COMPACT G

**APC9SD PRO** 

|                         | APC9 PRO   | APC9K PRO PDWG | APC9 PRO G | APC9SD PRO G | APC9K PRO PDW | APC9 PRO | APC9SD PRO |
|-------------------------|------------|----------------|------------|--------------|---------------|----------|------------|
| Stock                   | MBT        | Teleskop       | MBT        | Teleskop     | Teleskop      | Teleskop | MBT        |
| Length extended         | 550-627 mm | 552 mm         | 550-627 mm | 695 mm       | 552 mm        | 589 mm   | 719–796 mm |
| Length collapsed/folded | 387 mm     | 372 mm         | 410 mm     | 516 mm       | 372 mm        | 410 mm   | 556 mm     |
| Barrel length           | 175 mm     | 138 mm         | 175 mm     | 146 mm       | 138 mm        | 175 mm   | 146 mm     |
| Weight                  | 2.8 kg     | 2.8 kg         | 2.8 kg     | 2.9 kg       | 2.8 kg        | 2.8 kg   | 3.0 kg     |
| Magazine                | B&T        | Glock          | Glock      | Glock        | В&Т           | B&T      | B&T        |